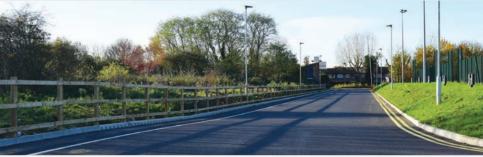

Our Surfacing & Civils Division was responsible for building a 242-space floodlit macadam car park with macadam access road from Waterside Drive and complete with macadam pedestrian pathways, hard standings and car park furniture.