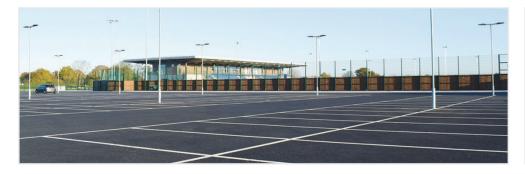

Our Surfacing & Civils Division was responsible for building a 242-space floodlit macadam car park with macadam access road from Waterside Drive and complete with macadam pedestrian pathways, hard standings and car park furniture.

Led by Pre-Construction Manager Ben O'Connor and Contracts Manager Peter Fowler, the Slatter Surfacing & Civils project team has delivered a facility of exceptional quality.

Facility Macadam stadium car park. 242 spaces. 4582m<sup>2</sup>.