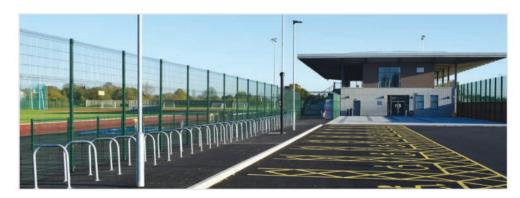

Our Surfacing & Civils Division was responsible for building a 242-space floodlit macadam car park with macadam access road from Waterside Drive and complete with macadam pedestrian pathways, hard standings and car park furniture.

Macadam roadway. 3596m<sup>2</sup>.

Macadam pedestrian footpaths and hard standings. 6474m<sup>2</sup>.

Roadway markings.

Floodlighting.

Car park furniture.