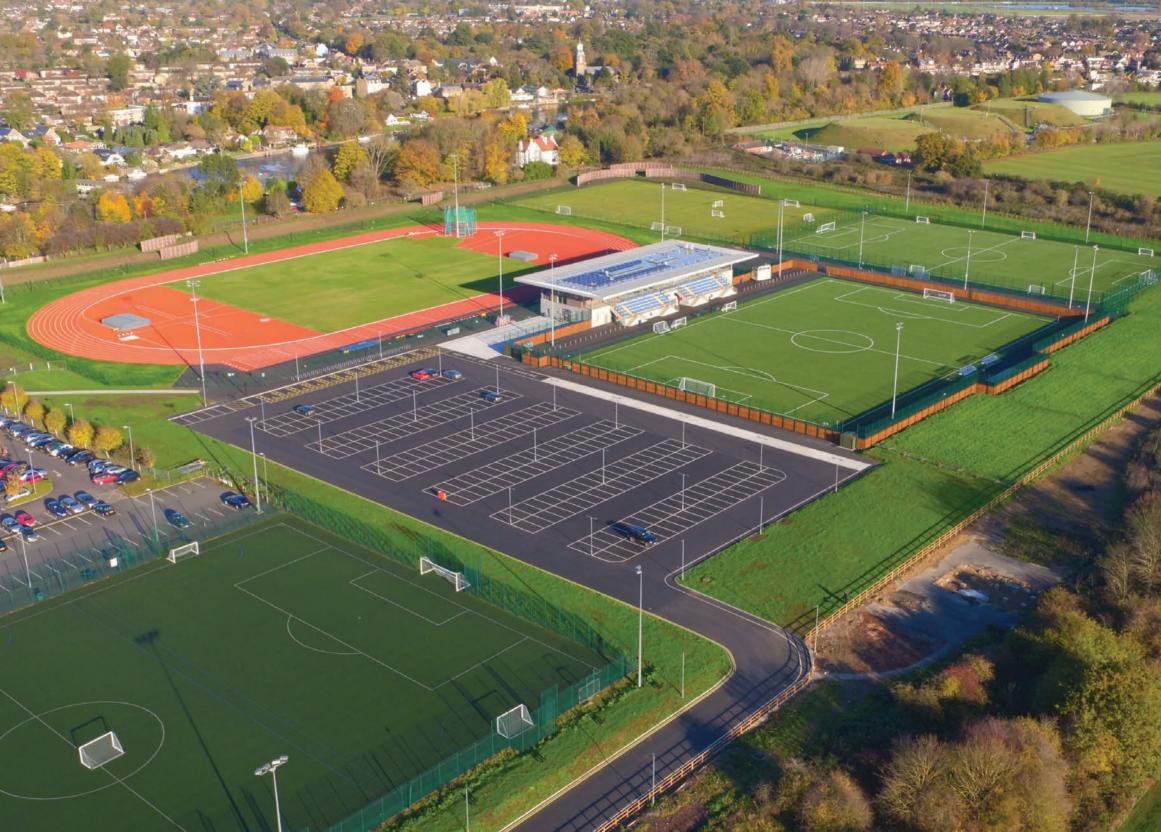

The new Sports Hub provides a shared home ground for Walton Casuals Football Club, Walton & Hersham Football Club and Walton Athletics Club, all of whom will playing their sport on an artificial surfacing system constructed by S&C Slatter. Local clubs, sports teams and schools will also be taking full advantage of this new resource.

Our Surfacing & Civils Division was responsible for building a 242-space floodlit macadam car park with macadam access road from Waterside Drive and complete with macadam pedestrian pathways, hard standings and car park furniture.

Led by Pre-Construction Manager Ben O'Connor and Contracts Manager Peter Fowler, the Slatter Surfacing & Civils project team has delivered a facility of exceptional quality.

Facility Macadam stadium car park. 242 spaces. 4582m<sup>2</sup>.